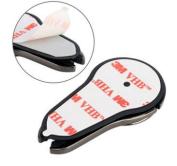

It features a powerful **3M film** to easily and conveniently mount on the back of your favorite smartphone to keep your device secure and easier to control when talking, texting or taking pictures.

Its innovative design can transform it with a simple move into **a functional stand** so you can watch your favorite programs, video clips, etc., or communicate