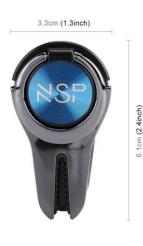

## NEW NSP ROTATED 360° MOBILE BASE-STAND WITH RING

NSP's **new practical 360<sup>o</sup> swivel stand-stand ring** is a unique accessory to easily carry and hold your device safely. The ring on the base adapts to your finger, fixing the phone in your hand to make it work faster, minimizing the risk of slipping from your hand. It also has the ability to rotate 360 degrees and vertically 180 degrees.

better with your own people in your video calls. However, its use does not stop there, for those of you **on the go** who do not want to limit your communication, it can fasten to any **car air duct** without causing **any damage or scratches** thanks to its **elastic brackets**.