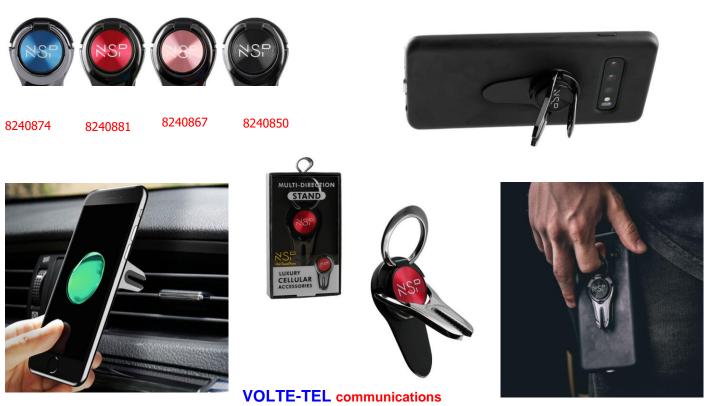

## NEW NSP ROTATED 360° MOBILE BASE-STAND WITH RING

NSP's **new practical 360<sup>o</sup> swivel stand-stand ring** is a unique accessory to easily carry and hold your device safely. The ring on the base adapts to your finger, fixing the phone in your hand to make it work faster, minimizing the risk of slipping from your hand. It also has the ability to rotate 360 degrees and vertically 180 degrees.

It features a powerful **3M film** to easily and conveniently mount on the back of your favorite smartphone to keep your device secure and easier to control when talking, texting or taking pictures.

Its innovative design can transform it with a simple move into **a functional stand** so you can watch your favorite programs, video clips, etc., or communicate

better with your own people in your video calls. However, its use does not stop there, for those of you **on the go** who do not want to limit your communication, it can fasten to any **car air duct** without causing **any damage or scratches** thanks to its **elastic brackets**.

In conclusion, this NSP base combines three usage modes:

1st Built-in ring to minimize the risk of the device slipping out of your hand.

2nd Functional Stand for your video calls as well as viewing your videos.

**3rd When on the go you do not need to limit your communication as it snaps into any car air duct**. Available in four different colours:

Blue, Red, Pink Gold and Black.

36 ANDREOU GEORGIOU str - ZIP 546 27 – THESSALONIKI - GREECE - E-mail:volte-tel@volte-tel.gr ☎+30 2310 541542 ,704806, 778088 FAX +30 2310 762834 WWW.volte-tel.gr / www.volte-tel.com